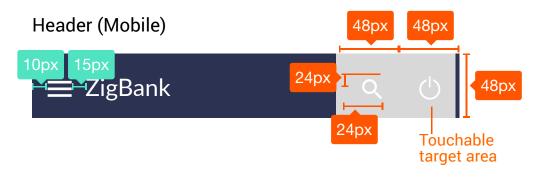

| user-group, accounts     |
| ଛ         | assets                        | 2          | user                     |
| 8%        | collateral                    | <b>6</b>   | foreign-exchange         |
| 6         | collateral                    | ٥          | term-deposits            |
|           |                               |            |                          |

## Icons (Contd.)

 $\triangle$ alert = add-occupation redeem, payments, fees-charges **6** goals print attachment calendar, schedule 900 eligibility, calendar 嗣 view, eys 0 eye slash 90 view / edit filter heart, favourite heart-fill B unfavourite wallets, payments PE loan 9 pay 8 contacts 2 transfer 16 start-transfer ₹ stop-transfer 曲 delete

# Colored Icons

## **Colored Icons**





pay-bills

#### Header & Footer





#### **Breadcrums**



#### Footer (Desktop)



# Common Components

#### Form Fields, Dropdowns & Button Types



#### Note:

The specification of text type for all elements have been specified under the heading Type Specification and the same can be refered from the Typography section.

The type is centered from top & bottom of the field.

#### Hover / Selected State







#### **Tabs**

#### Tab Default



#### **Primary Information**



#### **Dashboard Desktop**



#### **Transaction Pages**



#### **Modal Window**



#### Accordion



#### **Review Page**



#### **Confirmation Page**



## Mobile Screens