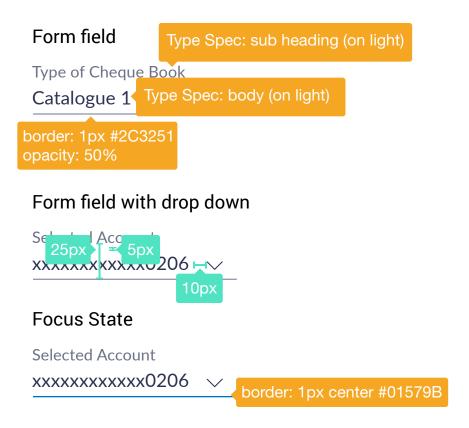

#### Form Fields, Dropdowns & Button Types

#### Note:

The specification of text type for all elements have been specified under the heading Type Specification and the same can be refered from the Typography section.

The type is centered from top & bottom of the field.

#### Hover / Selected State