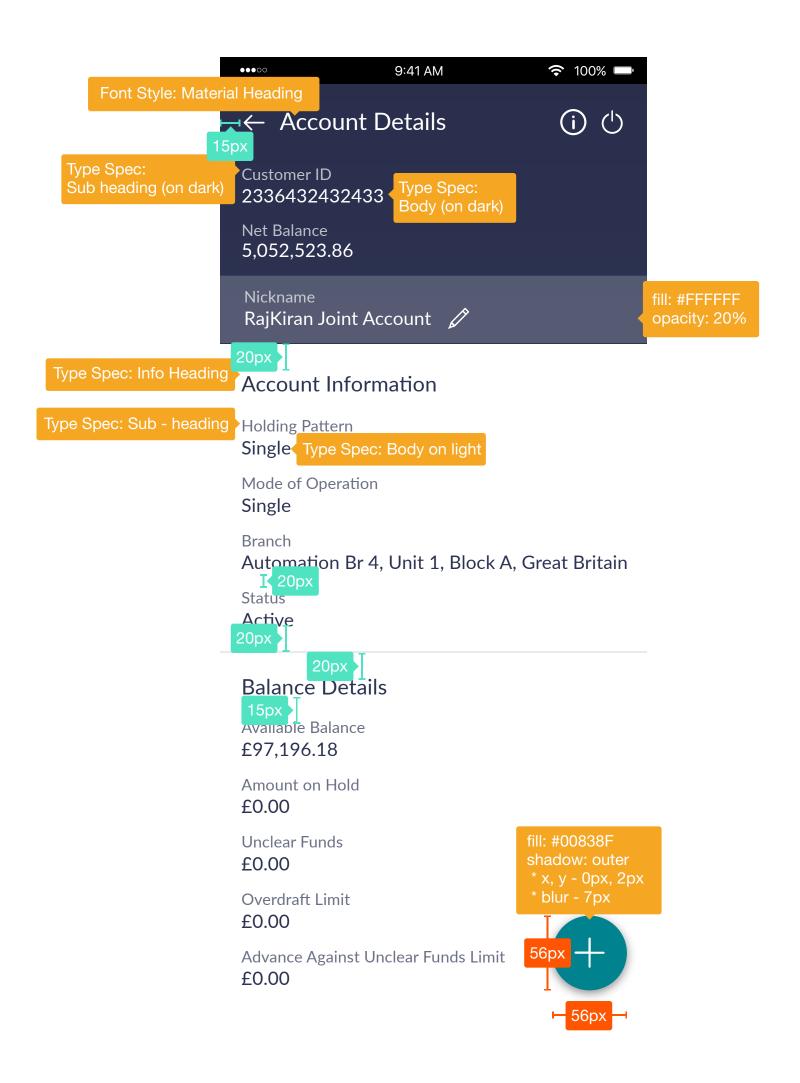

Sub Heading (on light)

**Holding Pattern** 

Desktop Lato R | 13px | #2C3251 70% Mobile Lato R | 13px | #2C3251 70%

Body (on dark)

#### Principal Liquidation

Desktop Lato Regular | 14px | #ffffff Mobile Lato Regular | 14px | #ffffff

Sub - Heading (on dark)

#### **Holding Pattern**

Desktop Lato R | 13px | #ffffff 70% Mobile Lato R | 13px | #ffffff 70%

Breadcrums (inactive text)

> My Accounts > Savings

Desktop Lato R | 13px | #2C3251 70% Mobile Lato R | 13px | #2C3251 70%

#### Note:

The specification of text type for all elements have been specified under the heading Type Specification and the same can be refered from the Typography section.

The type is centered from top & bottom of the field.