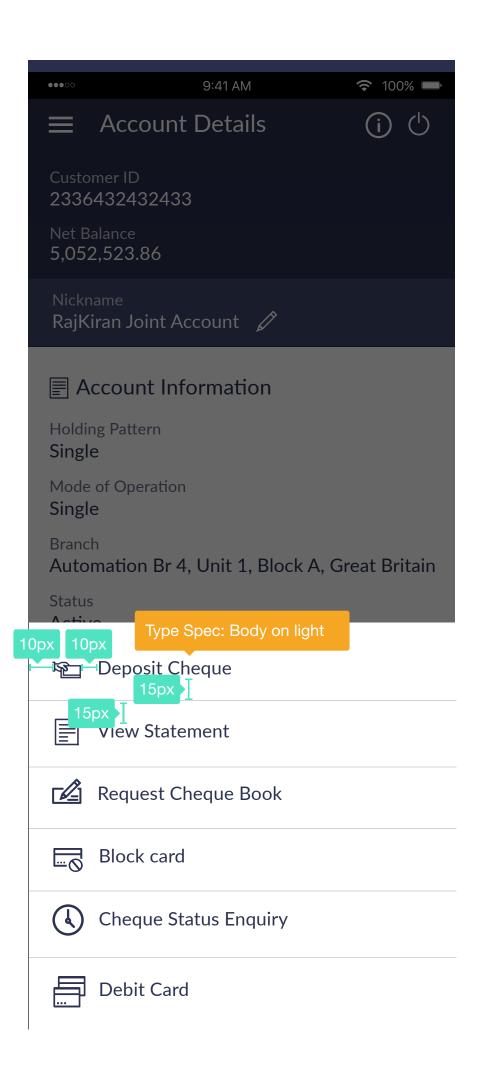

#### Note:

The specification of text type for all elements have been specified under the heading Type Specification and the same can be refered from the Typography section.

The type is centered from top & bottom of the field.