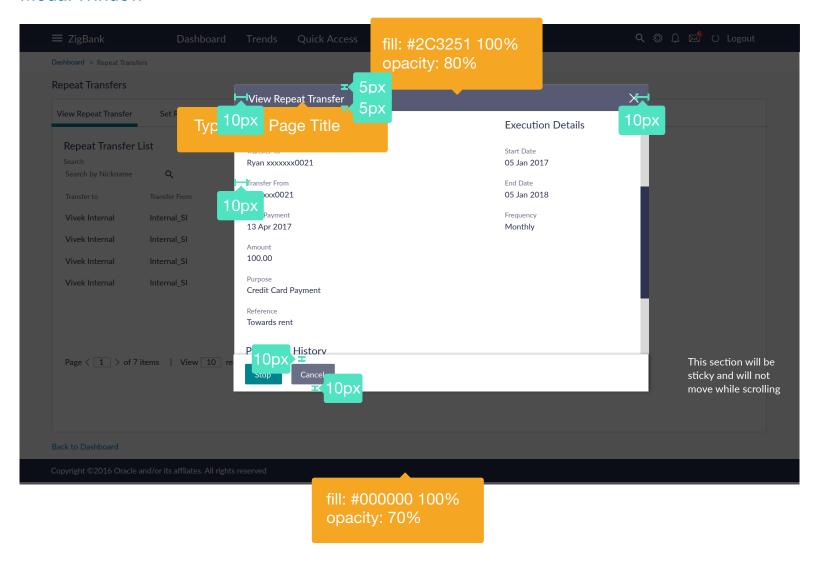

ndar 嗣 view, eys 0 eye slash 90 view / edit filter heart, favourite heart-fill B unfavourite wallets, payments PE loan 9 pay 8 contacts 2 transfer 16 start-transfer ₹ stop-transfer 曲 delete

# Colored Icons

## **Colored Icons**





pay-bills

#### Header & Footer





#### **Breadcrums**



#### Footer (Desktop)



# Common Components

#### Form Fields, Dropdowns & Button Types



#### Note:

The specification of text type for all elements have been specified under the heading Type Specification and the same can be refered from the Typography section.

The type is centered from top & bottom of the field.

#### Hover / Selected State







#### **Tabs**

#### Tab Default



#### **Primary Information**



#### **Dashboard Desktop**



#### **Transaction Pages**



#### **Modal Window**



#### Accordion



#### **Review Page**



#### **Confirmation Page**



## Mobile Screens