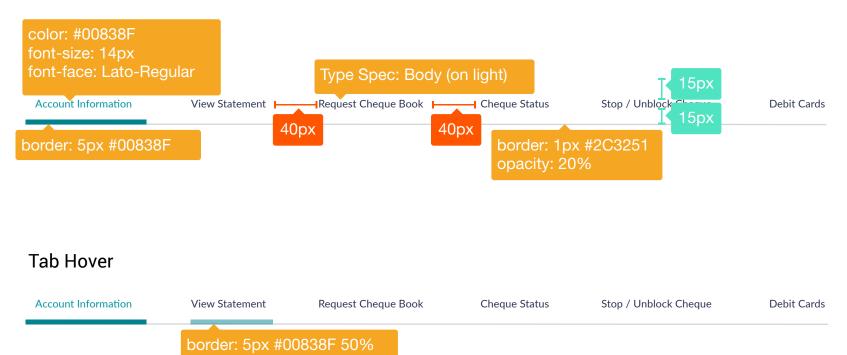

#### **View Statement**

Desktop Lato Regular | 14px | #00838F Mobile Lato Regular | 14px | #00838F

**Hover Text** 

#### Request Cheque Book

Desktop Lato R | 14px | #00838F 50% Mobile Lato R | 14px | #00838F 50%

**Text Links** 

#### **Tabs**

#### Tab Default

#### Hover / Selected State