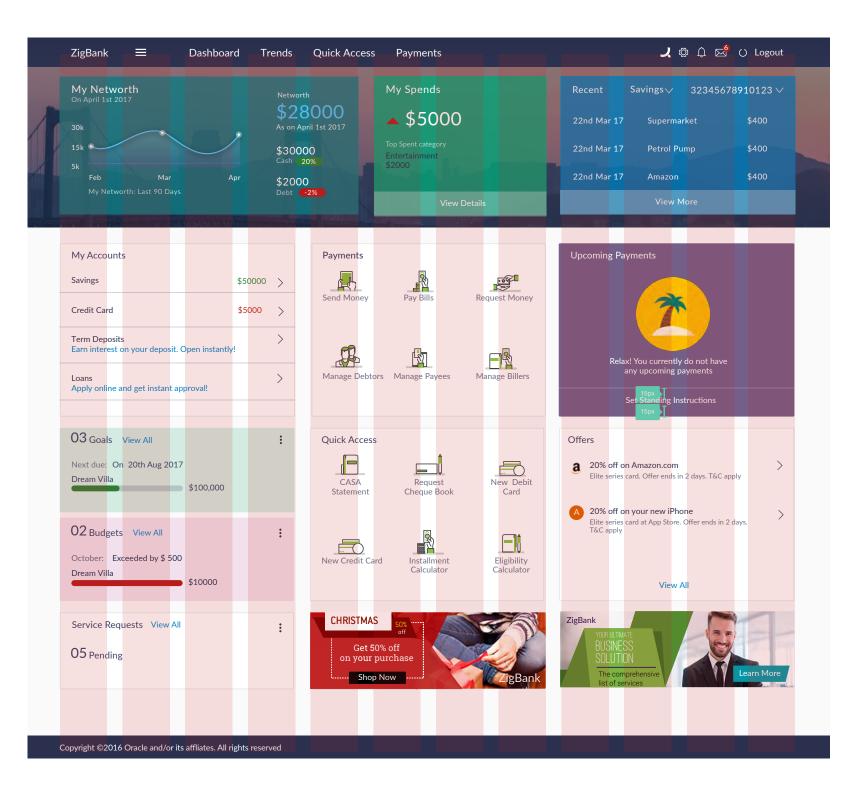

240 and 400. This makes it a highly flexible base number to work with.

#### **Desktop**

Grid size: 1366px, 12 column

Maximum width: Website locks at 1400px

#### **Tablet**

Grid size: 768px, 12 column

Maximum width: Website locks at 1400px

#### **Phone**

Comp size: 320px, 12 column

Grids are used to structure the page layout. They allows elements to be aligned horizontally and vertically, which creates columns that keep things organized. Optimal spacing, type sizes and layout relationships should be maintained throughout.

The following grid examples show the transition from desktop designs to tablet and down to phone.

Note: Some images in the style guide have been reduced in size to fit the dimensions of this guide's layout. Note:

## **Grids Details**



#### **Grids Example**



## Color Palette

## Background





#### **Borders & Outlines**



## **Special Colors**



#### **Typography**

#### **Family**

Lato, a free google font, has been set for the type. The following weights for the font have been used: Light, Regular, Italic Regular, Bold.

#### **Lato Specimens**

#### **Lato Light**

ABCDEFGHIJKLMNOPQRSTUVWXYZ abcdefghijklmnopqrstuvwxyz 1234567890!@#\$%^&\*

#### **Lato Regular**

ABCDEFGHIJKLMNOPQRSTUVWXYZ abcdefghijklmnopqrstuvwxyz 1234567890!@#\$%%\&\*

#### **Lato Bold**

ABCDEFGHIJKLMNOPQRSTUVWXYZ abcdefghijklmnopqrstuvwxyz 1234567890!@#\$%^&\*

#### **Lato Italic Regular**

ABCDEFGHIJKLMNOPQRSTUVWXYZ abcdefghijklmnopqrstuvwxyz 1234567890!@#\$%^&\*

#### Color Palette - Font Colors (generic)

 Primary Color
 —
 Sample Text
 —
 #2C3251

 Secondary C