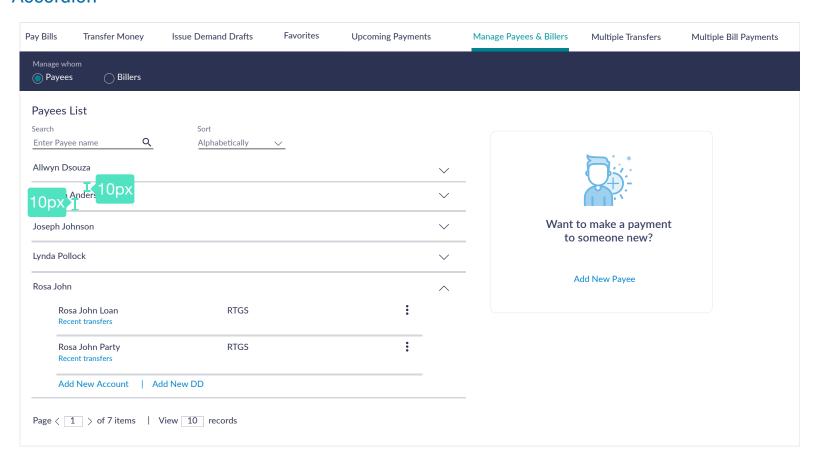

eye slash 90 view / edit filter heart, favourite heart-fill B unfavourite wallets, payments PE loan 9 pay 8 contacts 2 transfer 16 start-transfer ₹ stop-transfer 曲 delete

# Colored Icons

## **Colored Icons**





pay-bills

#### Header & Footer





#### **Breadcrums**



#### Footer (Desktop)



# Common Components

#### Form Fields, Dropdowns & Button Types



#### Note:

The specification of text type for all elements have been specified under the heading Type Specification and the same can be refered from the Typography section.

The type is centered from top & bottom of the field.

#### Hover / Selected State







#### **Tabs**

#### Tab Default



#### **Primary Information**



#### **Dashboard Desktop**



#### **Transaction Pages**



#### **Modal Window**



#### Accordion



#### **Review Page**



#### **Confirmation Page**



## Mobile Screens