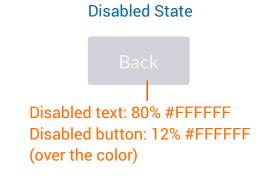

**Principal Liquidation** 

Desktop Lato Regular | 14px | #2C3251 Mobile Lato Regular | 14px | #2C3251

Sub Heading (on light)

**Holding Pattern** 

Desktop Lato R | 13px | #2C3251 70% Mobile Lato R | 13px | #2C3251 70%

Body (on dark)

#### Principal Liquidation

Desktop Lato Regular | 14px | #ffffff Mobile Lato Regular | 14px | #ffffff

Sub - Heading (on dark)

#### **Holding Pattern**

Desktop Lato R | 13px | #ffffff 70% Mobile Lato R | 13px | #ffffff 70%

Breadcrums (inactive text)

> My Accounts > Savings

Desktop Lato R | 13px | #2C3251 70% Mobile Lato R | 13px | #2C3251 70%

Breadcrums (link)

Dashboard

Desktop Lato R | 13px | #0070BF Mobile Lato R | 13px | #0070BF

#### **Button Style**





#### **Primary Button**













**Disabled State** 

#### **Tertiary Button**







# Specific Elements

## Font Icons

## Icons

| $\leftarrow$  | back-arrow                           | 0    | refresh              |
|---------------|--------------------------------------|------|----------------------|
| $\rightarrow$ | forward-arrow                        | ~    | undo                 |
| ⇄             | exchange                             | 凹    | download             |
| 1             | expand                               | 雨    | upload               |
| X             | compress                             | :    | more-vertical        |
| $\otimes$     | cancel, no                           |      | more                 |
| $\oplus$      | add, plus-circle, create             |      | employment           |
| $\odot$       | confirm, success, submit, yes, apply |