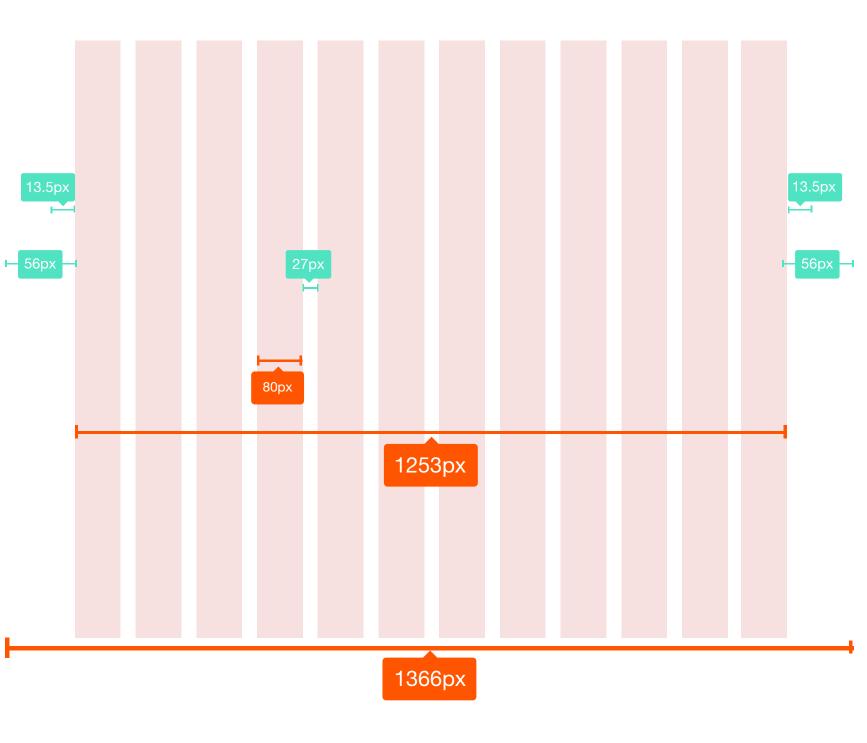

#### Grid

The application follows a responsive bootstrap grid system which allows uotp 12 columns acoss the page.

All the designs are created within and around the grid and breakpoints. They have a minimum of 10px outer margin.

#### Why 1200?

The modern monitors (mostly wide-screen) support at least 1280 x 1024 pixel resolution.

1200 is divisible by 2, 3, 4, 5, 6, 8, 10, 12, 15, 16, 20, 24, 30, 40, 48, 60, 80, 120, 150, 200, 240 and 400. This makes it a highly flexible base number to work with.

#### **Desktop**

Grid size: 1366px, 12 column

Maximum width: Website locks at 1400px

#### **Tablet**

Grid size: 768px, 12 column

Maximum width: Website locks at 1400px

#### **Phone**

Comp size: 320px, 12 column

Grids are used to structure the page layout. They allows elements to be aligned horizontally and vertically, which creates columns that keep things organized. Optimal spacing, type sizes and layout relationships should be maintained throughout.

The following grid examples show the transition from desktop designs to tablet and down to phone.

Note: Some images in the style guide have been reduced in size to fit the dimensions of this guide's layout. Note: