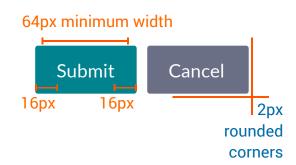

#### **Button Style**

#### **Primary Button**

**Disabled State** 

#### **Tertiary Button**