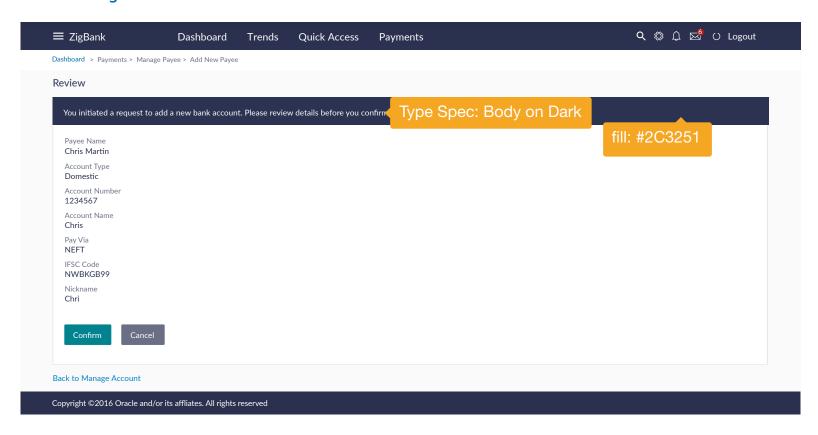

t filter heart, favourite heart-fill B unfavourite wallets, payments PE loan 9 pay 8 contacts 2 transfer 16 start-transfer ₹ stop-transfer 曲 delete

# Colored Icons

## **Colored Icons**





pay-bills

#### Header & Footer





#### **Breadcrums**



#### Footer (Desktop)



# Common Components

#### Form Fields, Dropdowns & Button Types



#### Note:

The specification of text type for all elements have been specified under the heading Type Specification and the same can be refered from the Typography section.

The type is centered from top & bottom of the field.

#### Hover / Selected State







#### **Tabs**

#### Tab Default



#### **Primary Information**



#### **Dashboard Desktop**



#### **Transaction Pages**



#### **Modal Window**



#### Accordion



#### **Review Page**



#### **Confirmation Page**



## Mobile Screens