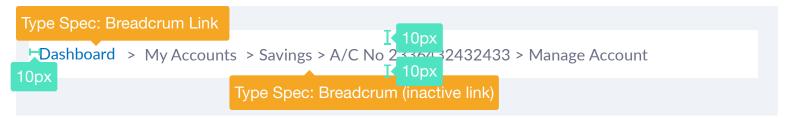

#### **Holding Pattern**

Desktop Lato R | 13px | #ffffff 70% Mobile Lato R | 13px | #ffffff 70%

Breadcrums (inactive text)

> My Accounts > Savings

Desktop Lato R | 13px | #2C3251 70% Mobile Lato R | 13px | #2C3251 70%

Breadcrums (link)

Dashboard

Desktop Lato R | 13px | #0070BF Mobile Lato R | 13px | #0070BF

#### **Breadcrums**