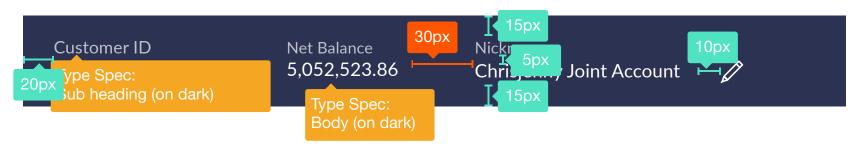

### Manage Account

Desktop Lato Bold | 18px | #2C3251 Mobile Lato Light | 16px | #ffffff

**Card Title** 

Sub Heading (on light)

**Holding Pattern** 

Desktop Lato R | 13px | #2C3251 70% Mobile Lato R | 13px | #2C3251 70%

Body (on dark)

#### Principal Liquidation

Desktop Lato Regular | 14px | #ffffff Mobile Lato Regular | 14px | #ffffff

Sub - Heading (on dark)

#### **Holding Pattern**

Desktop Lato R | 13px | #ffffff 70% Mobile Lato R | 13px | #ffffff 70%

Breadcrums (inactive text)

> My Accounts > Savings

Desktop Lato R | 13px | #2C3251 70% Mobile Lato R | 13px | #2C3251 70%