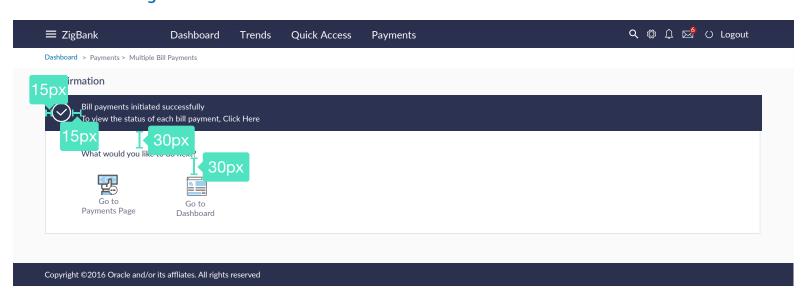

t-fill B unfavourite wallets, payments PE loan 9 pay 8 contacts 2 transfer 16 start-transfer ₹ stop-transfer 曲 delete

# Colored Icons

## **Colored Icons**





pay-bills

#### Header & Footer





#### **Breadcrums**



#### Footer (Desktop)



# Common Components

#### Form Fields, Dropdowns & Button Types



#### Note:

The specification of text type for all elements have been specified under the heading Type Specification and the same can be refered from the Typography section.

The type is centered from top & bottom of the field.

#### Hover / Selected State







#### **Tabs**

#### Tab Default



#### **Primary Information**



#### **Dashboard Desktop**



#### **Transaction Pages**



#### **Modal Window**



#### Accordion



#### **Review Page**



#### **Confirmation Page**



## Mobile Screens