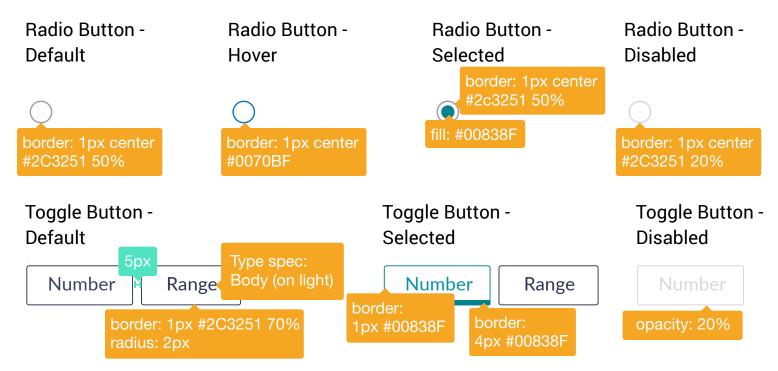

#### **Button Style**

#### **Primary Button**

**Disabled State** 

#### **Tertiary Button**

#### Form Fields, Dropdowns & Button Types

#### Note:

The specification of text type for all elements have been specified under the heading Type Specification and the same can be refered from the Typography section.

The type is centered from top & bottom of the field.

#### Hover / Selected State

#### **Tabs**

#### Tab Default