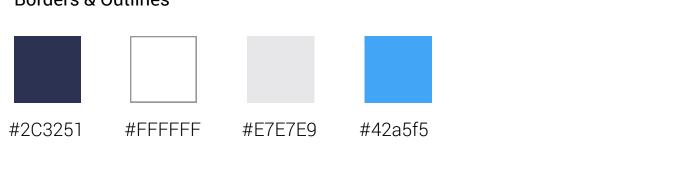

h.

#### **Desktop**

Grid size: 1366px, 12 column

Maximum width: Website locks at 1400px

#### **Tablet**

Grid size: 768px, 12 column

Maximum width: Website locks at 1400px

#### **Phone**

Comp size: 320px, 12 column

Grids are used to structure the page layout. They allows elements to be aligned horizontally and vertically, which creates columns that keep things organized. Optimal spacing, type sizes and layout relationships should be maintained throughout.

The following grid examples show the transition from desktop designs to tablet and down to phone.

Note: Some images in the style guide have been reduced in size to fit the dimensions of this guide's layout. Note:

## **Grids Details**



#### **Grids Example**



## Color Palette

## Background





#### **Borders & Outlines**



## **Special Colors**



#### **Typography**

#### **Family**

Lato, a free google font, has been set for the type. The following weights for the font have been used: Light, Regular, Italic Regular, Bold.

#### **Lato Specimens**

#### **Lato Light**

ABCDEFGHIJKLMNOPQRSTUVWXYZ abcdefghijklmnopqrstuvwxyz 1234567890!@#\$%^&\*

#### **Lato Regular**

ABCDEFGHIJKLMNOPQRSTUVWXYZ abcdefghijklmnopqrstuvwxyz 1234567890!@#\$%%\&\*

#### **Lato Bold**

ABCDEFGHIJKLMNOPQRSTUVWXYZ abcdefghijklmnopqrstuvwxyz 1234567890!@#\$%^&\*

#### **Lato Italic Regular**

ABCDEFGHIJKLMNOPQRSTUVWXYZ abcdefghijklmnopqrstuvwxyz 1234567890!@#\$%^&\*

#### Color Palette - Font Colors (generic)

 Primary Color
 —
 Sample Text
 —
 #2C3251

 Secondary Color
 —
 Sample Text
 —
 #2C3251 | opacity: 70%

 Disabled Color
 —