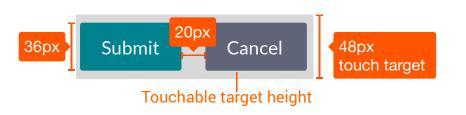

#### **Button Style**

#### **Primary Button**

**Disabled State** 

#### **Tertiary Button**