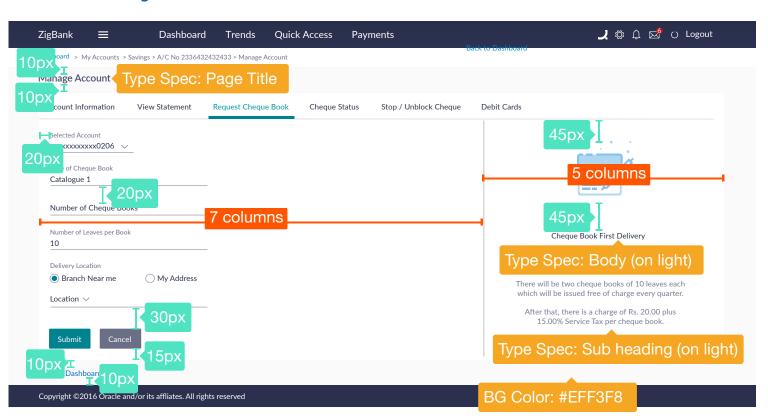

#### Request Cheque Book

Desktop Lato R | 14px | #00838F 50% Mobile Lato R | 14px | #00838F 50%

**Text Links** 

#### Back to Dashboard

Desktop Lato R | 14px | #0070BF Mobile Lato R | 14px | #0070BF Body (on light)

**Principal Liquidation** 

Desktop Lato Regular | 14px | #2C3251 Mobile Lato Regular | 14px | #2C3251

Sub Heading (on light)

**Holding Pattern** 

Desktop Lato R | 13px | #2C3251 70% Mobile Lato R | 13px | #2C3251 70%

Body (on dark)

#### Principal Liquidation

Desktop Lato Regular | 14px | #ffffff Mobile Lato Regular | 14px | #ffffff

Sub - Heading (on dark)

#### **Holding Pattern**

Desktop Lato R | 13px | #ffffff 70% Mobile Lato R | 13px | #ffffff 70%

Breadcrums (inactive text)

> My Accounts > Savings

Desktop Lato R | 13px | #2C3251 70% Mobile Lato R | 13px | #2C3251 70%