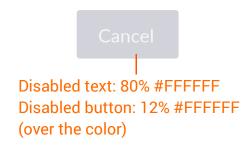

070BF Mobile Lato R | 14px | #0070BF Body (on light)

**Principal Liquidation** 

Desktop Lato Regular | 14px | #2C3251 Mobile Lato Regular | 14px | #2C3251

Sub Heading (on light)

**Holding Pattern** 

Desktop Lato R | 13px | #2C3251 70% Mobile Lato R | 13px | #2C3251 70%

Body (on dark)

#### Principal Liquidation

Desktop Lato Regular | 14px | #ffffff Mobile Lato Regular | 14px | #ffffff

Sub - Heading (on dark)

#### **Holding Pattern**

Desktop Lato R | 13px | #ffffff 70% Mobile Lato R | 13px | #ffffff 70%

Breadcrums (inactive text)

> My Accounts > Savings

Desktop Lato R | 13px | #2C3251 70% Mobile Lato R | 13px | #2C3251 70%

Breadcrums (link)

Dashboard

Desktop Lato R | 13px | #0070BF Mobile Lato R | 13px | #0070BF

#### **Button Style**





#### **Primary Button**













**Disabled State** 

#### **Tertiary Button**







# Specific Elements

## Font Icons

## Icons

| $\leftarrow$  | back-arrow                           | 0    | refresh              |
|---------------|--------------------------------------|------|----------------------|
| $\rightarrow$ | forward-arrow                        | ~    | undo                 |
| ⇄             | exchange                             | 凹    | download             |
| 1             | expand                               | 雨    | upload               |
| X             | compress                             | :    | more-vertical        |
| $\otimes$     | cancel, no                           |      | more                 |
| $\oplus$      | add, plus-circle, create             |      | employment           |
| $