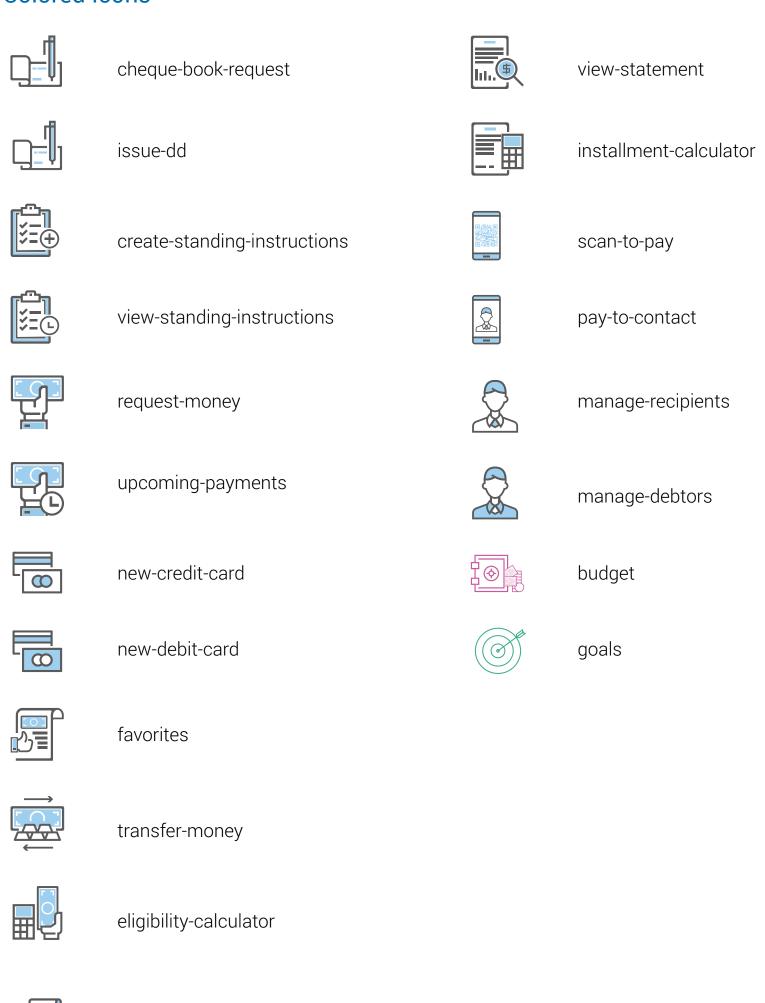

rrent-liabilities           | 2          | user-group, accounts     |
| ଛ         | assets                        | 2          | user                     |
| 8%        | collateral                    | <b>6</b>   | foreign-exchange         |
| 6         | collateral                    | ٥          | term-deposits            |
|           |                               |            |                          |

## Icons (Contd.)

 $\triangle$ alert = add-occupation redeem, payments, fees-charges **6** goals print attachment calendar, schedule 900 eligibility, calendar 嗣 view, eys 0 eye slash 90 view / edit filter heart, favourite heart-fill B unfavourite wallets, payments PE loan 9 pay 8 contacts 2 transfer 16 start-transfer ₹ stop-transfer 曲 delete

# Colored Icons

## **Colored Icons**





pay-bills

#### Header & Footer





#### **Breadcrums**



#### Footer (Desktop)



# Common Components

#### Form Fields, Dropdowns & Button Types



#### Note:

The specification of text type for all elements have been specified under the heading Type Specification and the same can be refered from the Typography section.

The type is centered from top & bottom of the field.

#### Hover / Selected State







#### **Tabs**

#### Tab Default



#### **Primary Information**



#### **Dashboard Desktop**



#### **Transaction Pages**



#### **Modal Window**



#### Accordion



#### **Review Page**



#### **Confirmation Page**



## Mobile Screens