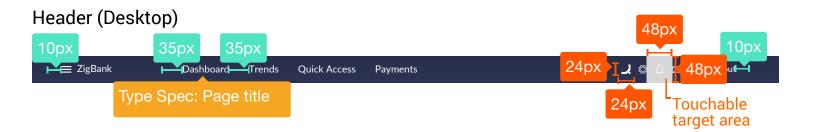

| user-group, accounts     |
| ଛ         | assets                        | 2          | user                     |
| 8%        | collateral                    | <b>6</b>   | foreign-exchange         |
| 6         | collateral                    | ٥          | term-deposits            |
|           |                               |            |                          |

## Icons (Contd.)

 $\triangle$ alert = add-occupation redeem, payments, fees-charges **6** goals print attachment calendar, schedule 900 eligibility, calendar 嗣 view, eys 0 eye slash 90 view / edit filter heart, favourite heart-fill B unfavourite wallets, payments PE loan 9 pay 8 contacts 2 transfer 16 start-transfer ₹ stop-transfer 曲 delete

# Colored Icons

## **Colored Icons**





pay-bills

#### Header & Footer





#### **Breadcrums**



#### Footer (Desktop)



# Common Components

#### Form Fields, Dropdowns & Button Types



#### Note:

The specification of text type for all elements have been specified under the heading Type Specification and the same can be refered from the Typography section.

The type is centered from top & bottom of the field.

#### Hover / Selected State







#### **Tabs**

#### Tab Default



#### **Primary Information**



#### **Dashboard Desktop**



#### **Transaction Pages**



#### **Modal Window**



#### Accordion



#### **Review Page**



#### **Confirmation Page**



## Mobile Screens