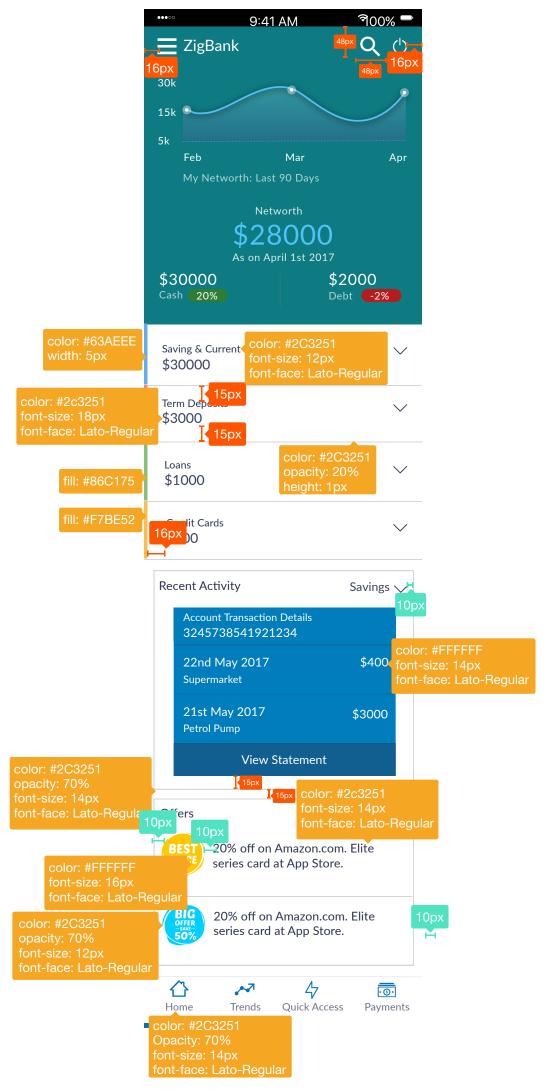

#### Color Palette - Font Colors (generic)

 Primary Color
 —
 Sample Text
 —
 #2C3251

 Secondary Color
 —
 Sample Text
 —
 #2C3251 | opacity: 70%

 Disabled Color
 —
 Sample Text
 —
 #2C3251 | opacity: 40%

#### Color Palette - Font Colors (exceptional)

 CASA
 —
 Sample Text
 #E95B54

 Credit Card
 —
 Sample Text
 #5A68AD

 Spends
 —
 Sample Text
 #13B6CF

 Budget
 —
 Sample Text
 #CA589D

 Goals
 —
 Sample Text
 #3CAF85

### Manage Account

Desktop Lato Bold | 18px | #2C3251 Mobile Lato Light | 16px | #ffffff

**Card Title** 

#### **Quick Access**

Desktop Lato Bold | 18px | #00838F Mobile Lato Light | 16px | #ffffff

Info Heading

#### **Account Information**

Desktop Lato Regular | 16px | #2C3251 Mobile Lato Regular | 16px | #2C3251

**Clicked Text** 

#### **View Statement**

Desktop Lato Regular | 14px | #00838F Mobile Lato Regular | 14px | #00838F

**Hover Text** 

#### Request Cheque Book

Desktop Lato R | 14px | #00838F 50% Mobile Lato R | 14px | #00838F 50%

**Text Links** 

#### Back to Dashboard

Desktop Lato R | 14px | #0070BF Mobile Lato R | 14px | #0070BF Body (on light)

**Principal Liquidation** 

Desktop Lato Regular | 14px | #2C3251 Mobile Lato Regular | 14px | #2C3251

Sub Heading (on light)

**Holding Pattern** 

Desktop Lato R | 13px | #2C3251 70% Mobile Lato R | 13px | #2C3251 70%

Body (on dark)

#### Principal Liquidation

Desktop Lato Regular | 14px | #ffffff Mobile Lato Regular | 14px | #ffffff

Sub - Heading (on dark)

#### **Holding Pattern**

Desktop Lato R | 13px | #ffffff 70% Mobile Lato R | 13px | #ffffff 70%

Breadcrums (inactive text)

> My Accounts > Savings

Desktop Lato R | 13px | #2C3251 70% Mobile Lato R | 13px | #2C3251 70%

Breadcrums (link)

Dashboard

Desktop Lato R | 13px | #0070BF Mobile Lato R | 13px | #0070BF