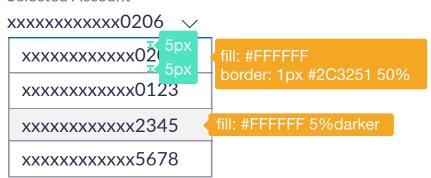

# Icons (Contd.)

 $\triangle$ alert = add-occupation redeem, payments, fees-charges **6** goals print attachment calendar, schedule 900 eligibility, calendar 嗣 view, eys 0 eye slash 90 view / edit filter heart, favourite heart-fill B unfavourite wallets, payments PE loan 9 pay 8 contacts 2 transfer 16 start-transfer ₹ stop-transfer 曲 delete

# Colored Icons

## **Colored Icons**





pay-bills

#### Header & Footer





#### **Breadcrums**



#### Footer (Desktop)



# Common Components

#### Form Fields, Dropdowns & Button Types



#### Note:

The specification of text type for all elements have been specified under the heading Type Specification and the same can be refered from the Typography section.

The type is centered from top & bottom of the field.

#### Hover / Selected State







#### **Tabs**

#### Tab Default



#### **Primary Information**



#### **Dashboard Desktop**



#### **Transaction Pages**



#### **Modal Window**



#### Accordion



#### **Review Page**



#### **Confirmation Page**



## Mobile Screens